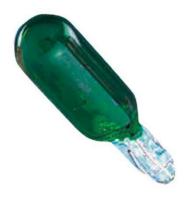

## **Green Wedge Filament Indicator Lamp**

RS Stock number 106-206

## **Dimensions: (mm)**

| Structure     |            |
|---------------|------------|
| Bulb Type     | T1 ¼ Green |
| Bulb Diameter | Ø5.0max    |
| Length        | 20.0Max    |
| Base Type     | Green      |