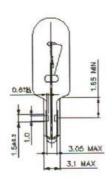

## **Dimensions: (mm)**

| Structure     |            |
|---------------|------------|
| Bulb Type     | T1 ¼ Green |
| Bulb Diameter | Ø5.0max    |
| Length        | 20.0Max    |
| Base Type     | Green      |