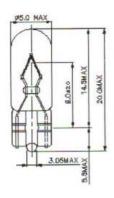

## **Dimensions: (mm)**

| Structure     |            |
|---------------|------------|
| Bulb Type     | T1 ¼ Green |
| Bulb Diameter | Ø5.0max    |
| Length        | 20.0Max    |
| Base Type     | Green      |